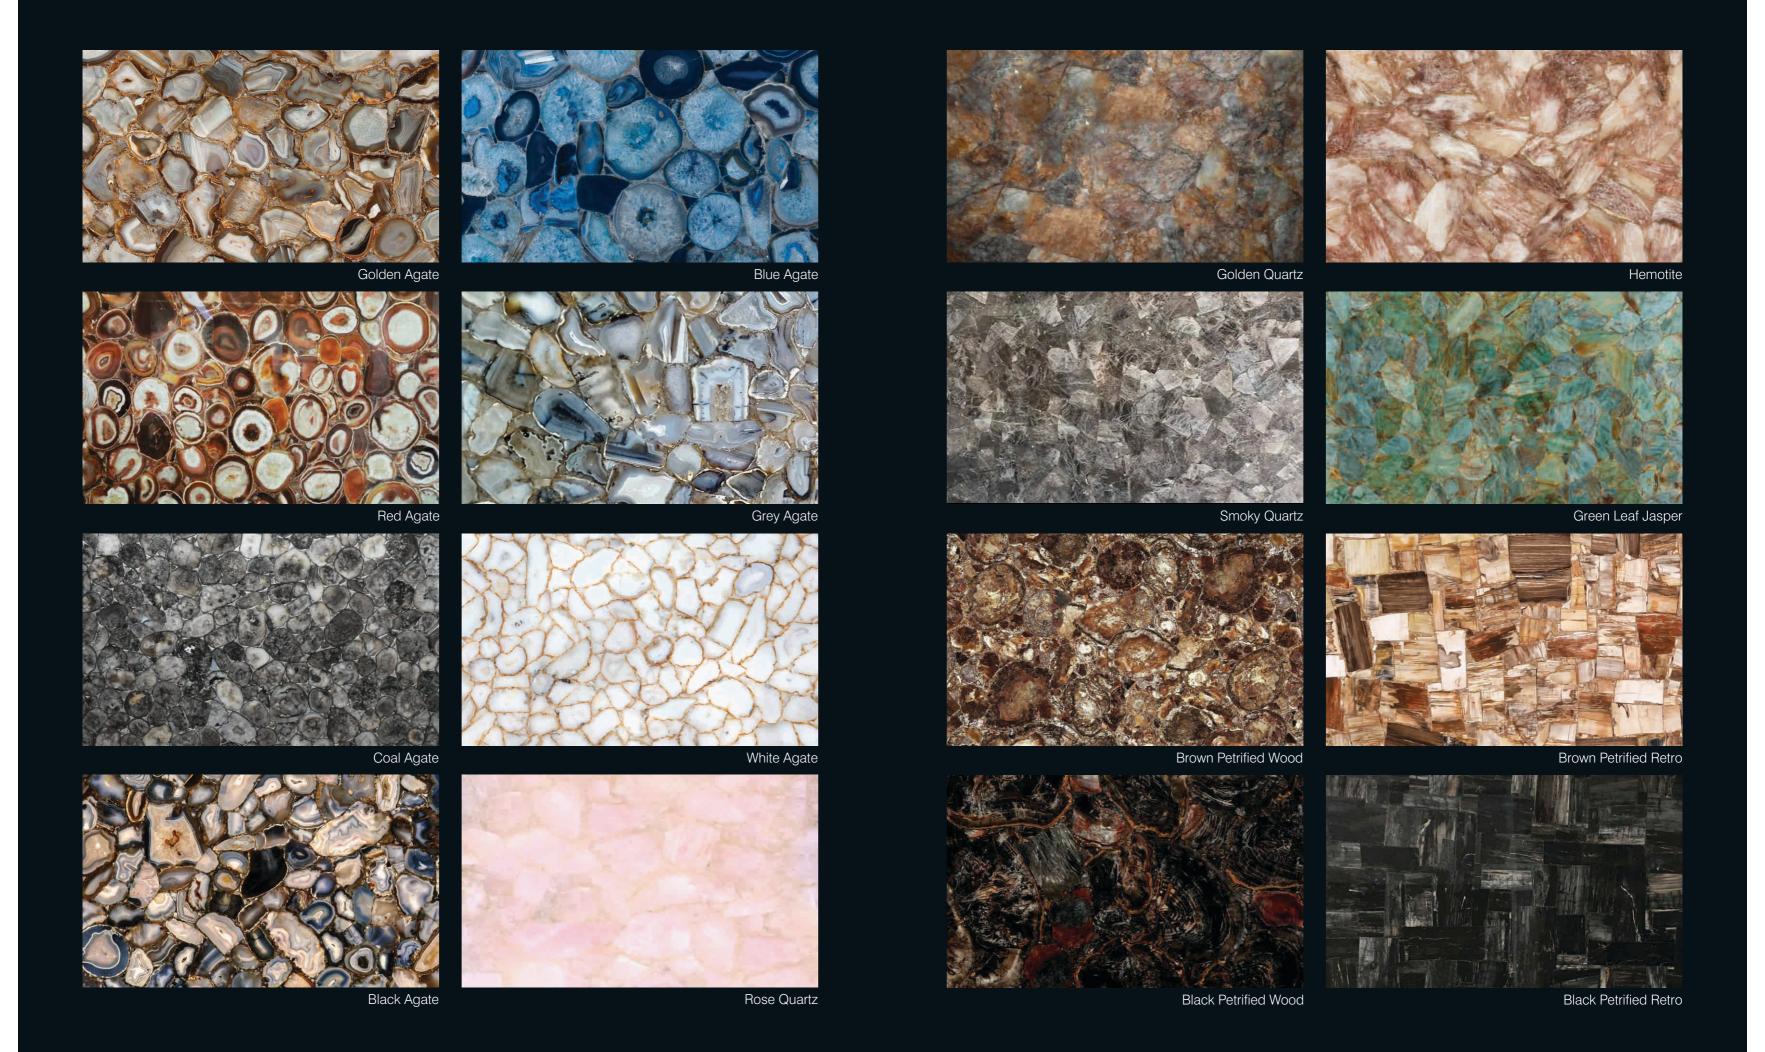

> Honey Onyx Mango Onyx Tiger Onyx Crystal White Onyx Sky Blue Onyx Ming Onyx Tunisia Multi Onyx Verde Marine Onyx Cappuccino Brown Onyx Grey Onyx Cloudy Onyx

64 Semi Precious Stone-Slabs

Golden Agate Blue Agate Red Agate Grey Agate Coal Agate White Agate Black Agate Rose Agate Golden Quartz Hemotite Smoky Quartz Green Leaf Jasper Brown Petrified Wood Brown Petrified Retro Black Petrified Wood Black Petrified Retro Amythyst Red Tiger Eye Blue Tiger Eye Golden Tiger Eye Sodalite Malachite Red Carnelian Black Carmelian