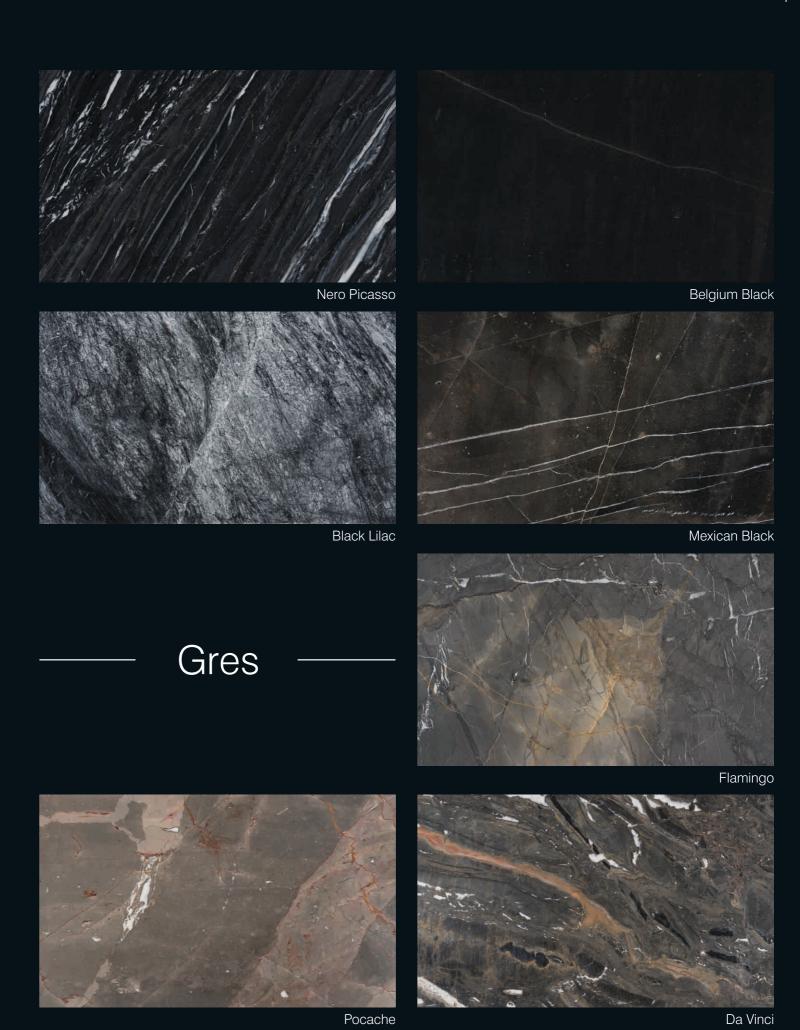

## Nero

Metal Rust Nero saint Laurent Golden Portoro Silver Portoro Ocean Black Black Marquina Nero Picasso Belgium Black Black Lilac

Gres Flamingo Pocache Da Vinci Grey Brescia Corteccia Silver River Venezuela Grey Grigio Fantastico GSL Erey Grey Natura Serpigiante Dragon Grey Grey Estrada Saran Collin Grey Chigano Grev William Fire Grey