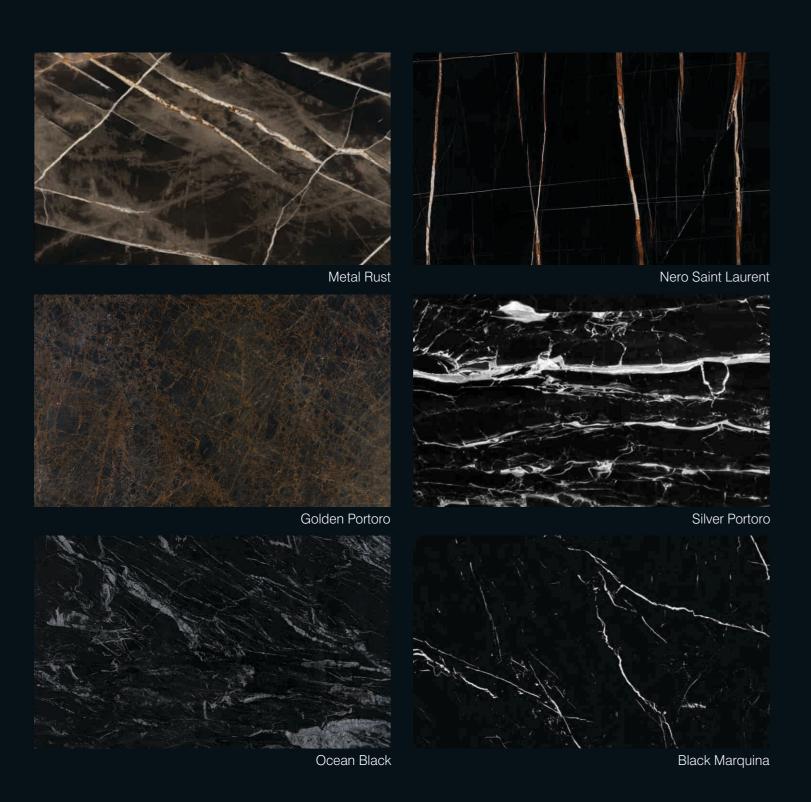

## Nero

Metal Rust Nero saint Laurent Golden Portoro Silver Portoro Ocean Black Black Marquina Nero Picasso Belgium Black Black Lilac

Gres Flamingo Pocache Da Vinci Grey Brescia Corteccia Silver River Venezuela Grey Grigio Fantastico GSL Erey Grey Natura Serpigiante Dragon Grey Grey Estrada Saran Collin Grey Chigano Grev William Fire Grey