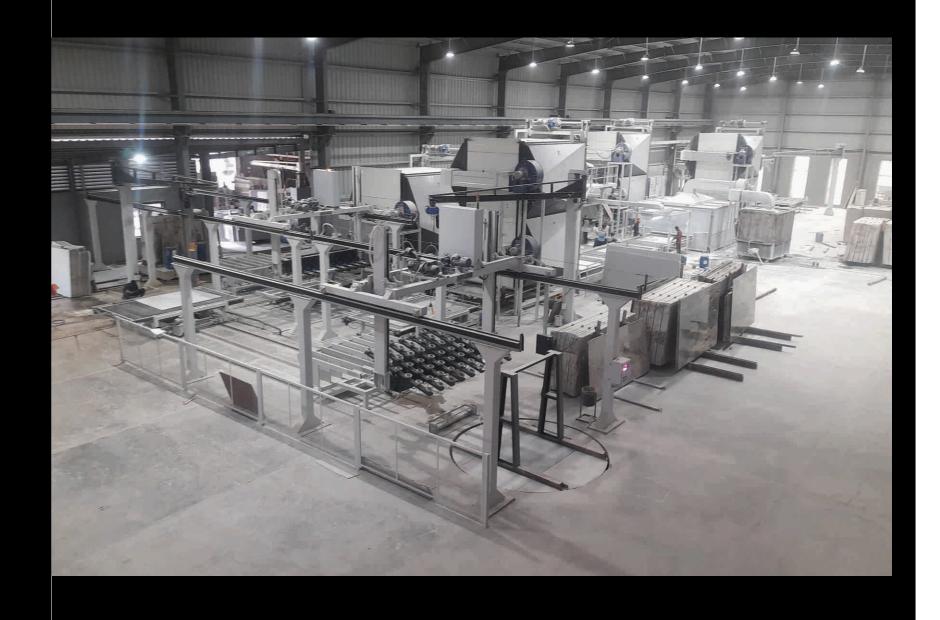

## Cutting Slabs by the Pow of MERCHETI (Italy) All our gangsaw cutting

All our gangsaw cutting machines are equipped with Hydraulic Tensioner from Mercheti Italy...it leads to cutting of slabs with uniform calibrated thickness and minimize surface undulation without developing any hairline cracks.

## Automatic Line Polishing

To give long-lasting Lustre, homogeneous shine and incredible gloss to marble, slabs are polished in 16 head automatic line polishing machines.

## Robotic Handling

From Cutting to drying, epoxy treatment to polishing and from stocking to loading, entire process is executed by robots and automated machines which leads to no manual intervention, zero breakage and 100% Crack free results.