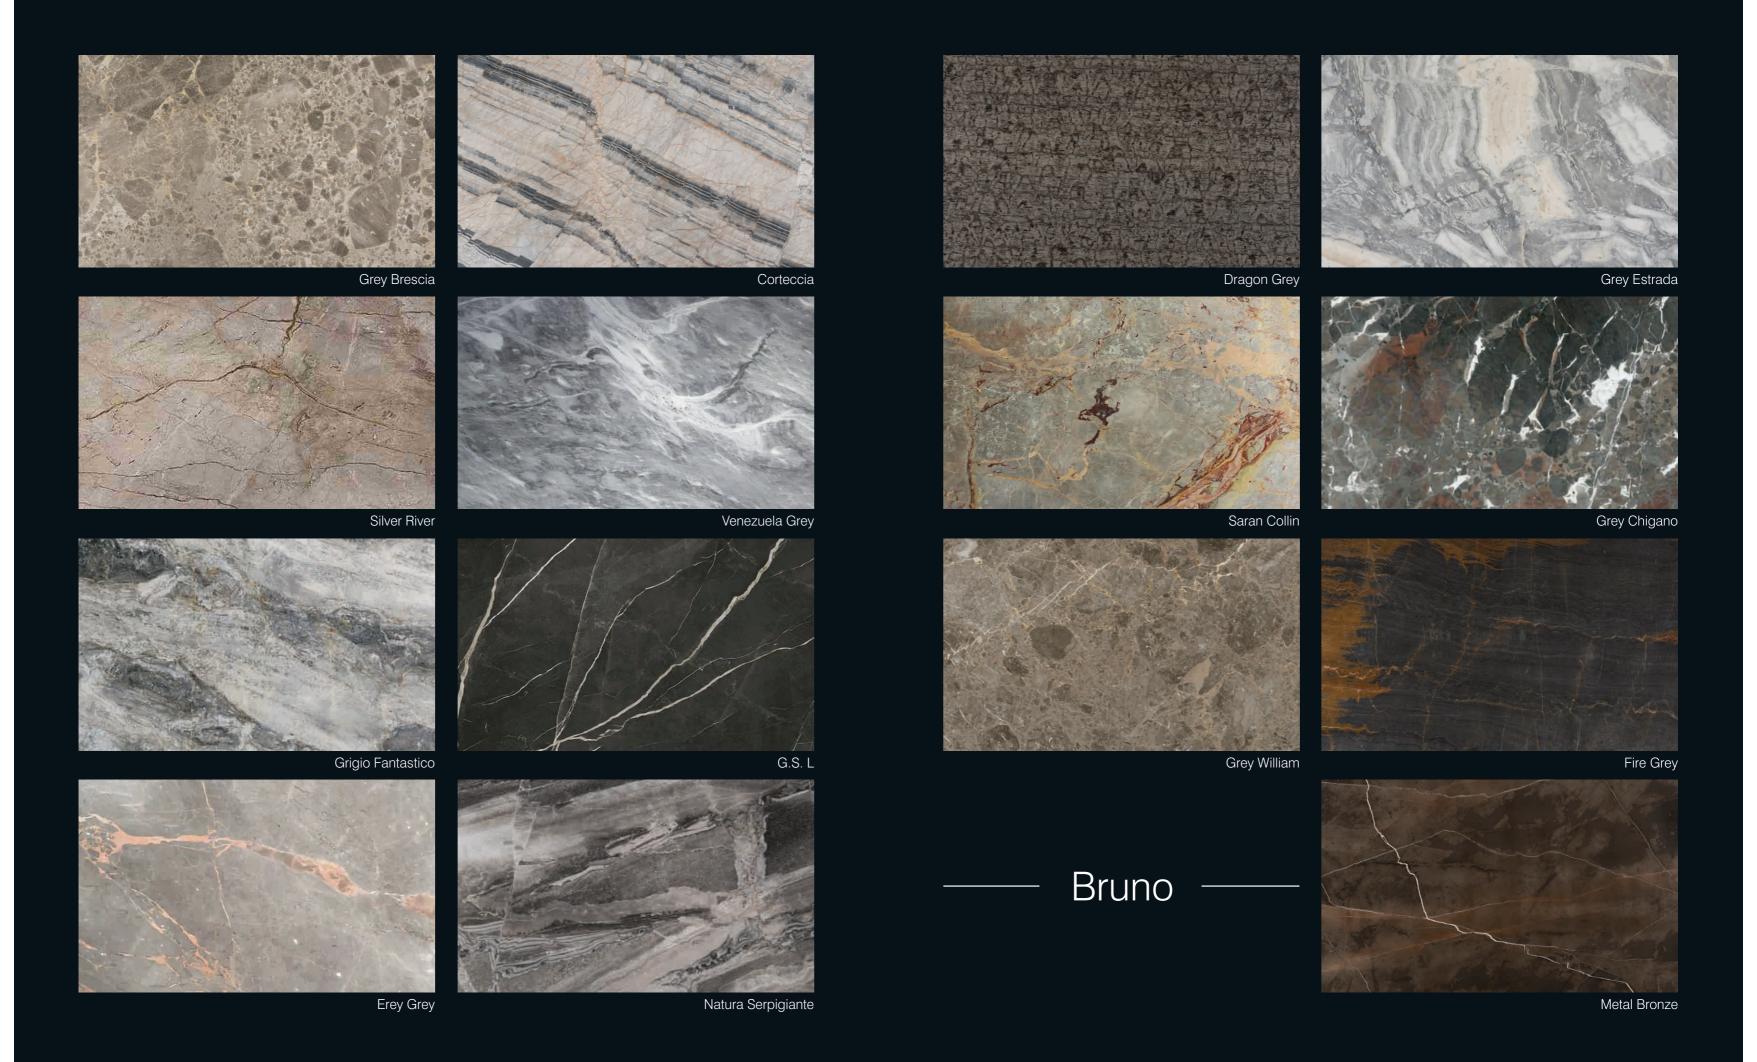

## Bruno

Metal Bronze Cappucciono Bronze Amazonite French Brown Narcisse Brown Fossil Armani Brown Tobacco Brown Xynia Brown Volakas Brown Dark Emprador

Bruno Rosso Aurobico Red Chigano Rosso Lavante Rosso Opera Fantasy Rosso Alicante Genus Red Brescia Teracotta Rosallia