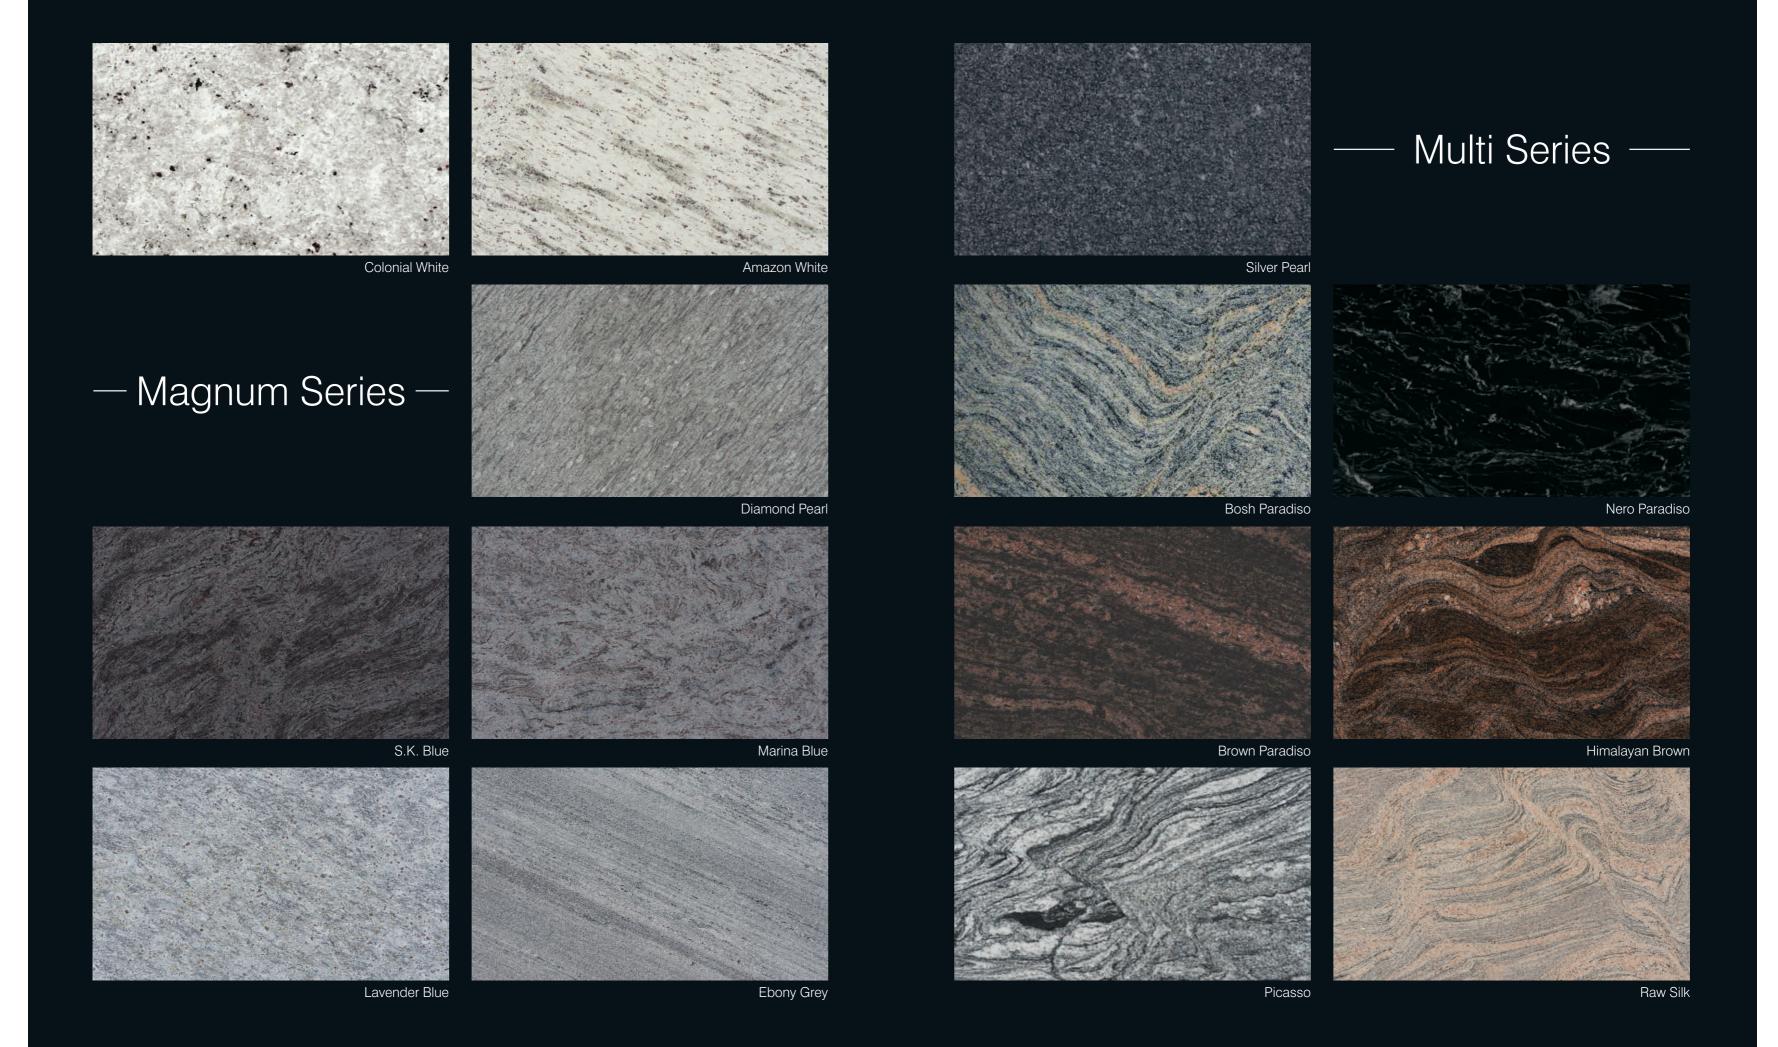

### 57 Granites by Rock Granite Magnum Series

## **Multi Series**

Bosh Paradiso Nero Paradiso Brown Paradiso Himalayan Brown Picasso Raw Silk Red Multi Shivakashi Gold