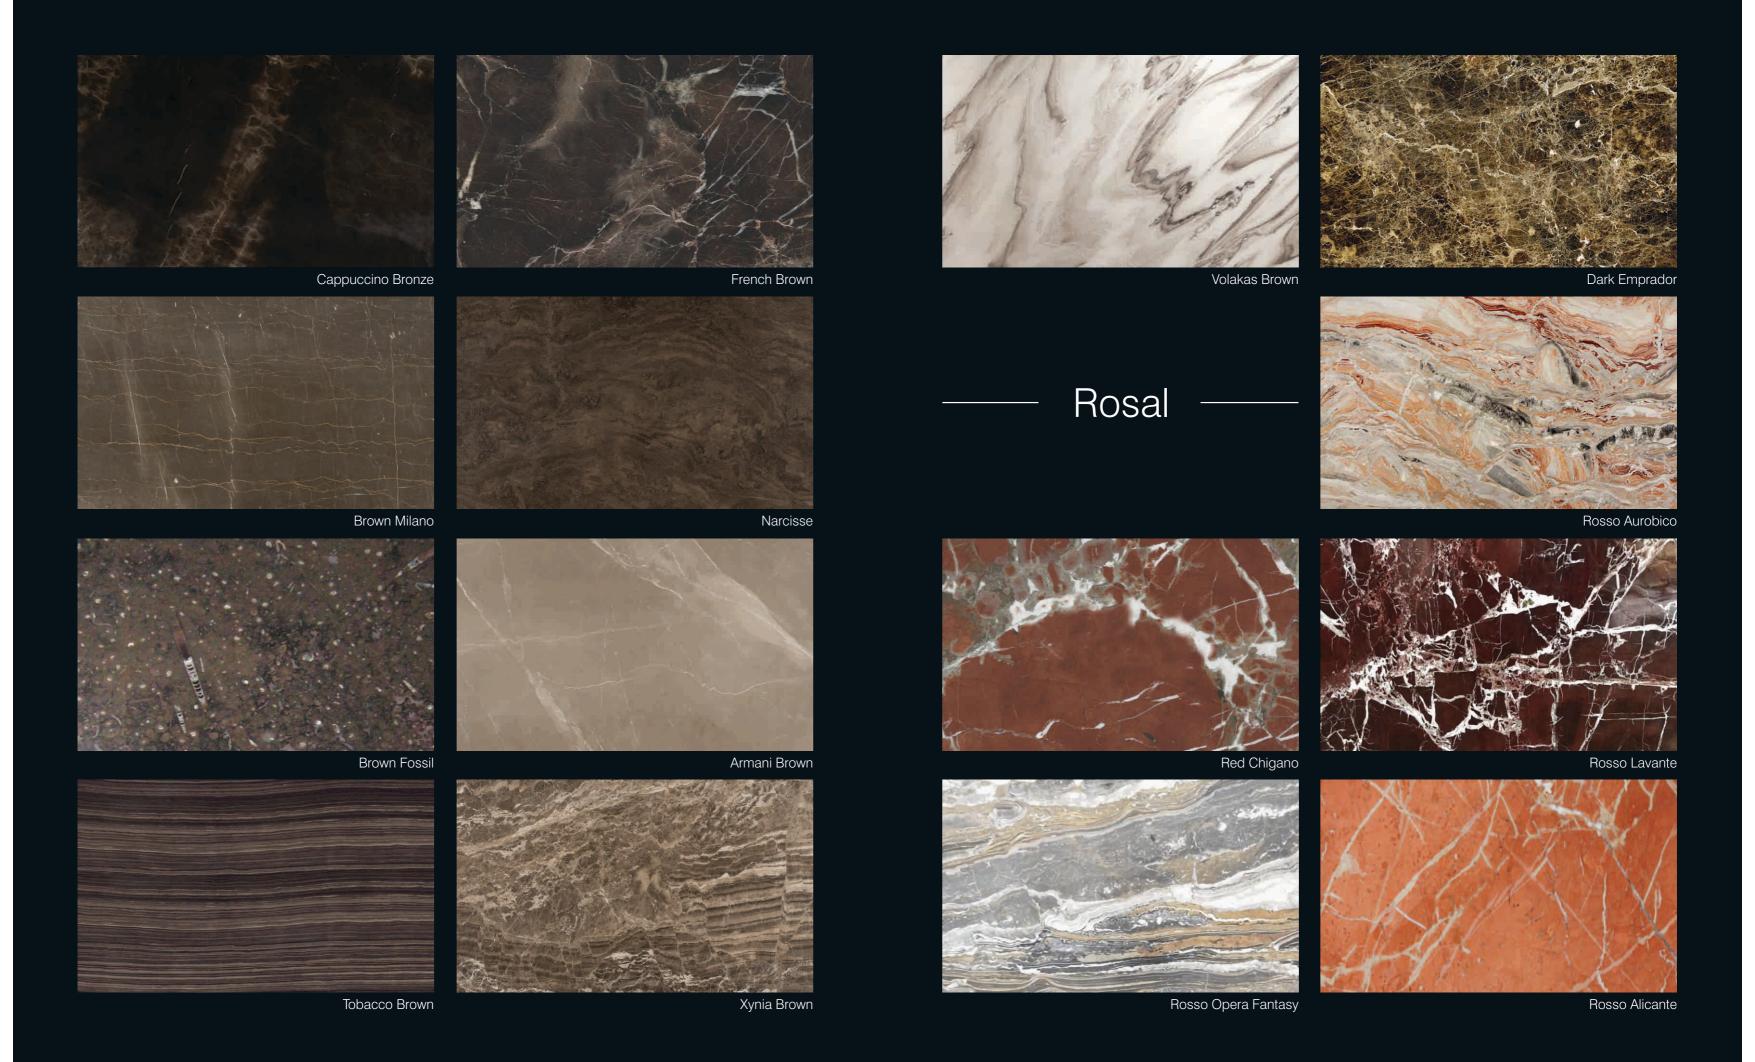

## Bruno

Metal Bronze Cappucciono Bronze Amazonite French Brown Narcisse Brown Fossil Armani Brown Tobacco Brown Xynia Brown Volakas Brown Dark Emprador

Bruno Rosso Aurobico Red Chigano Rosso Lavante Rosso Opera Fantasy Rosso Alicante Genus Red Brescia Teracotta Rosallia