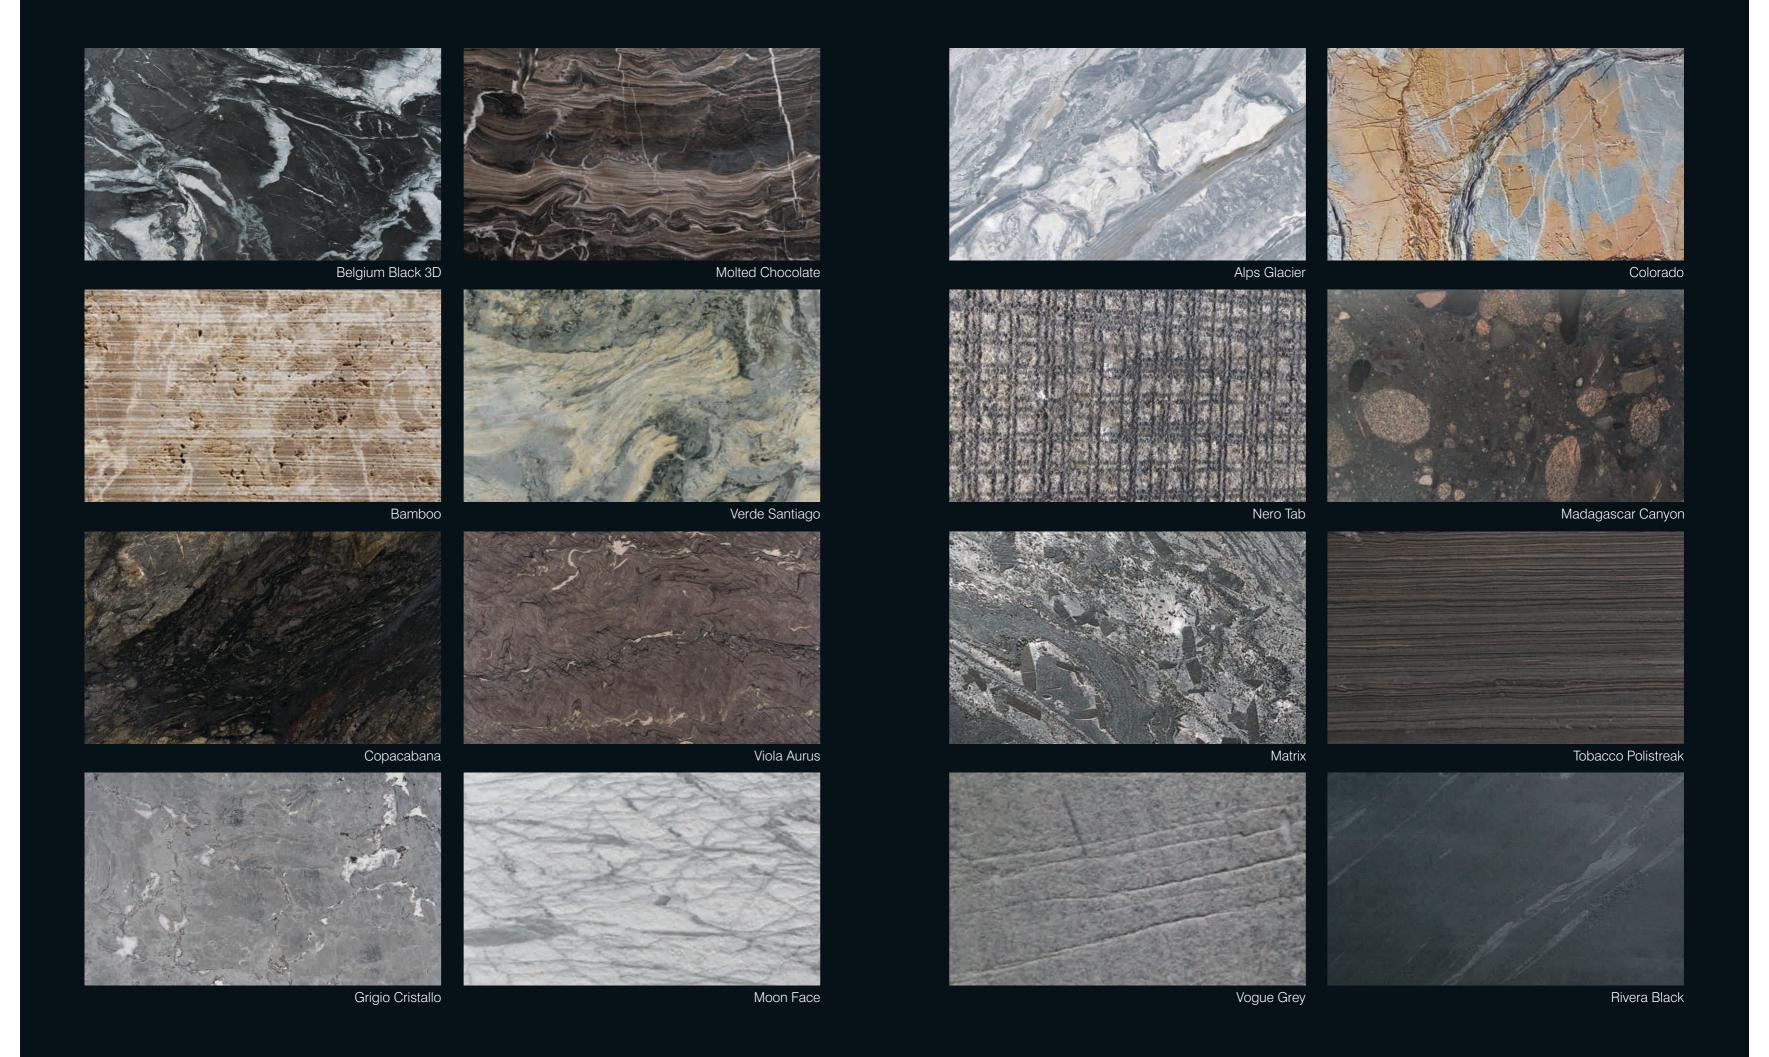

**Exotic Texture Series** 

Belgium Black 3D Motted Chocolate Bamboo Verde Santiago Copacabana Viola Aurus Grigio Cristallo Moon Face Alps Glacier Colorado Nero Tab Madagascar Canyon Matrix Tobacco Polistreak Vogue Grey

Rivera Black

Nero Piazza

Anatolia

Olivia Jade

Laurentia

Kimberley

Grand Canyon

61 Onyx